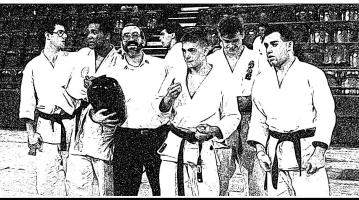

## Elite Provider

WITLEY schools JUDO

My Name is Pete Swettenham and I am the school judo coach. I hate having my picture taken, and this is the only one that I sort of like.

I've been practicing judo for a long time. This is a picture of me with my university judo team. We won the British Universities Team Championships three times between 1987 and 1991. I'm the good-looking at the front.